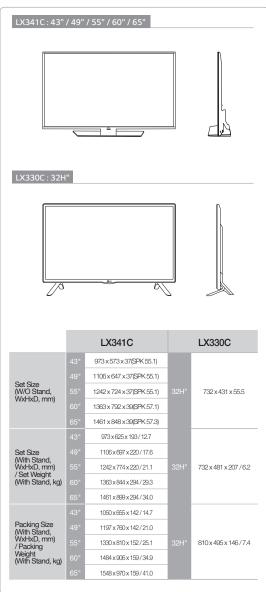

|
| Listing                | Environment                       |                         | CISPR                                                                                                                           | CISPR                                                                                                                           |
|                        | Environment<br>Etc.               |                         | CISPR MEPS, Tick, EE, CIF, BEE, Freeview                                                                                        | CISPR MEPS, Tick, EE, CIF, BEE, Freeview                                                                                        |

#### **Dimension**



#### Connectivity