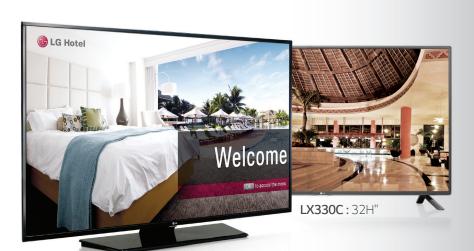

# Essential Commercial TV with Multiple Use

LG Commercial Lite TVs are designed specifically for hospitality and business environments. With the use of simple user-friendly interfaces and superb images and video, the LX330C/LX341C series create a more hospitable welcome for guests and customers.

# LX341C /LX330C

- Welcome Video / Screen
- Remote Jack Pack
- Hotel Mode
- USB Clonina
- Salf Diagnostics
- USB Auto Playback

**LX341C**: 43" 49" 55" 60" 65'

#### Welcome Video/Screen

With the capability to display various video formats\* as well as images, Commercial Lite TVs allow for a greater variation of greeting messages in hotel rooms which make customers feel more welcome and cared for